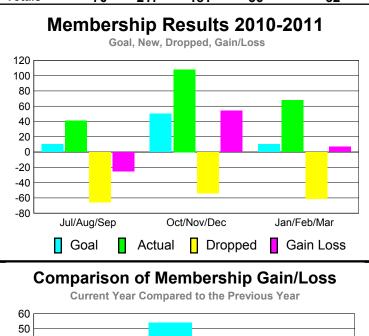

## YTD Status Quo Clubs 2010-2011

| <u> MEMBERSHIP</u> |                           |             |             |             |             |
|--------------------|---------------------------|-------------|-------------|-------------|-------------|
|                    | <u>Membership</u> Results |             |             |             | Membership  |
|                    | 2010-2011                 |             |             |             | 2009-2010   |
|                    |                           |             |             |             |             |
|                    | Net                       | Actual      | Actual      | Gain/       | Gain/       |
|                    | Memb                      | New         | Dropped     | Loss of     | Loss of     |
| Month              | <u>Goal</u>               | <u>Memb</u> | <u>Memb</u> | <u>Memb</u> | <u>Memb</u> |
| Jul/Aug/Sep        | 10                        | 41          | -66         | -25         | -15         |
| Oct/Nov/Dec        | 50                        | 108         | -54         | 54          | -3          |
| Jan/Feb/Mar        | 10                        | 68          | -61         | 7           | -14         |
| Totals             | 70                        | 217         | -181        | 36          | -32         |

## 2010-2011 GMT Reports for District (or Undistricted) District 3 O

40 30

20 10

0 -10

-20

-30

Jul/Aug/Sep

Current Year