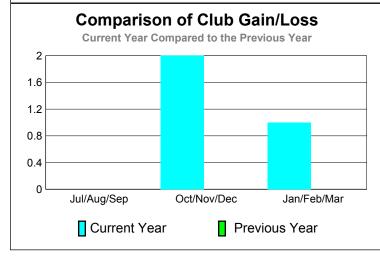

## CLUBS **Club Results** <u>Clubs</u> 2009-2010 2010-2011 Gain/ New **Actual Actual** Gain/ Club New Dropped Loss of Loss of Month Goal Clubs Clubs Clubs Clubs Jul/Aug/Sep 0 0 0 0 0 Oct/Nov/Dec 2 2 0 2 0 Jan/Feb/Mar 0 0

# Club Results 2010-2011 Goal, New, Dropped, Gain/Loss 2 1.6 1.2 0.8 0.4 0 Jul/Aug/Sep Oct/Nov/Dec Jan/Feb/Mar Goal Actual Dropped Gain Loss