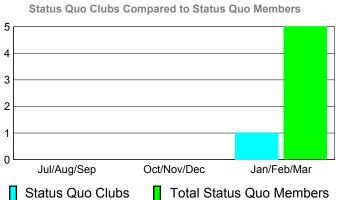

## YTD Status Quo Clubs 2010-2011

| <u> MEMBERSHIP</u> |                           |             |             |             |             |
|--------------------|---------------------------|-------------|-------------|-------------|-------------|
|                    | <u>Membership</u> Results |             |             |             | Membership  |
|                    | 2010-2011                 |             |             |             | 2009-2010   |
|                    |                           |             |             |             |             |
|                    | Net                       | Actual      | Actual      | Gain/       | Gain/       |
|                    | Memb                      | New         | Dropped     | Loss of     | Loss of     |
| Month              | <u>Goal</u>               | <u>Memb</u> | <u>Memb</u> | <u>Memb</u> | <u>Memb</u> |
| Jul/Aug/Sep        | 10                        | 41          | -66         | -25         | -15         |
| Oct/Nov/Dec        | 50                        | 108         | -54         | 54          | -3          |
| Jan/Feb/Mar        | 10                        | 68          | -61         | 7           | -14         |
| Totals             | 70                        | 217         | -181        | 36          | -32         |