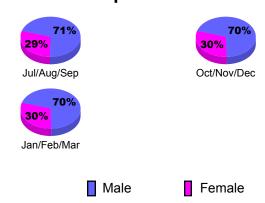

| Actual      | Actual      | Gain/       | Gain/       |
|                    | Memb                      | New         | Dropped     | Loss of     | Loss of     |
| Month              | <u>Goal</u>               | <u>Memb</u> | <u>Memb</u> | <u>Memb</u> | <u>Memb</u> |
| Jul/Aug/Sep        | 10                        | 41          | -66         | -25         | -15         |
| Oct/Nov/Dec        | 50                        | 108         | -54         | 54          | -3          |
| Jan/Feb/Mar        | 10                        | 68          | -61         | 7           | -14         |
| Totals             | 70                        | 217         | -181        | 36          | -32         |



# **Gender Comparison 2010-2011**

Oct/Nov/Dec

Jan/Feb/Mar

Previous Year